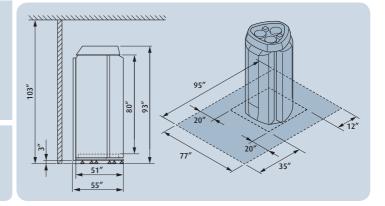

#### AIR DELIVERY & TECHNICAL SPECIFICATIONS

- Dimensions closed (WxDxH): 55 x 55 x 93 inches
- Dimensions open (WxDxH): 73 x 55 x 93 inches
  Weight: 700 lbs.
- Recommended room size (LxW): 7 x 8 feet
   Total power consumption: 8,700 watts
- Electrical requirements: 230V 3Ø or 230V 1Ø
- Circuit breaker recommended:
  30A/3-pole 3Ø or 50A 2-pole 1Ø
  Number of wires required: 4 3Ø or 3 1Ø