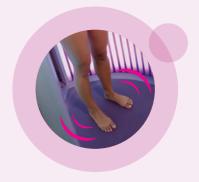

#### PLATFORM BODY VIBRATION

## PATENTED METHOD FOR WELLNESS, BEAUTY & FITNESS

As the body basks in the soothing warmth of the full-body red light lamps, the vibration platform in the base of the unit (optional) is activated. Instantly, muscles flex and then relax – as the body responds to the patented, pre-programmed movement of the platform. The combination of full-body light energy and the gentle, yet effective, resistance of the vibration platform increases circulation and enhances the body's metabolic rate.