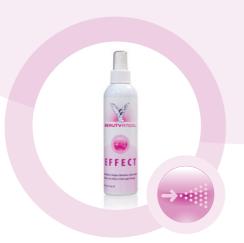

#### RED LIGHT THERAPY SKIN CARE PRODUCTS

These new BEAUTY ANGEL red light therapy cosmetics from Ergoline represent a 3-step system for pure beauty – EFFECT activator spray, REPLENISH moisturizer and FOCUS facial treatment.

BEAUTY ANGEL EFFECT (8 oz) – InterCellular Collagen Stimulator with IsoSlim®: for use before red light therapy sessions, this soothing activator spray will trigger inner cellular layers of collagen production when used in conjunction with the BEAUTY ANGEL'S red light therapy. The spray is uniquely formulated for immediate deep penetration with fast-acting results.