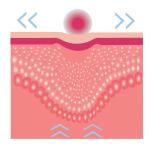

#### Clinically tested and effective

Clinical trials have demonstrated that red light wavelengths in the 600–700 nm range targeted directly onto the skin increase the cells' potential for skin rejuvenation. Combining this treatment with skin care products developed specifically for red light therapy optimizes the overall benefit.

The skin takes on a clearer, more radiant and softer hue at the beginning of the treatment. After a number of treatment sessions, the skin's tint, clarity and texture improve. Studies have confirmed a reduction in the appearance of fine lines on the skin along with a smoother skin surface.