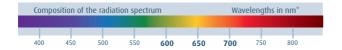

## FOR THE SKIN AND BODY

The Ergoline BEAUTY ANGEL comes with a range of benefits for any tanning salon, health club, spa or beauty center. The BEAUTY ANGEL is NOT a tanning system. It utilizes thirty (30), full-body red light lamps (non-UV) together with platform-based vibration exercise technology to stimulate the body and create the ultimate skin rejuvenation and muscle toning environment. The BEAUTY ANGEL experience begins with total body exposure to red light energy with output at the desired wavelengths of 600–700 nanometers. This stimulates cell energy and enhances the body's natural process of skin rejuvenation. A revitalizing 12-minute session three times per week is all your customers need to begin their BEAUTY ANGEL program. Anyone can have firmer skin, toned muscles, increased circulation and a more youthful appearance within 90 days via the all new BEAUTY ANGEL from Ergoline!

#### Skin rejuvenation utilizing specialized light spectra

The BEAUTY ANGEL uses red light energy (non-UV) wavelengths in the 600–700 nm range to activate the body's own Photo Rejuvenation process to reduce the appearance of fine lines and wrinkles, firm the skin and improve the body's overall appearance.

#### Clinically tested and effective

Clinical trials have demonstrated that red light wavelengths in the 600–700 nm range targeted directly onto the skin increase the cells' potential for skin rejuvenation. Combining this treatment with skin care products developed specifically for red light therapy optimizes the overall benefit.

#### Do my customers need to wear protective glasses?

The lamps in the BEAUTY ANGEL emit light primarily in the 600–700 nanometer range. They do not emit UV light. The light is very bright in nature. Therefore, we recommend the use of protective eyewear. No one should stare directly at the lamps or conduct any strenuous activities such as reading, etc. while exposed to this light. Salon operators should always mention the potential need for protective eyewear prior to each session.

## Is the red light used in Photo Rejuvenation Therapy comparable to sunlight?

No. The lamps used in the BEAUTY ANGEL do not emit UVA or UVB. The light frequency is primarily in the 600–700 nanometer range.