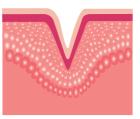

#### What causes skin aging?

Two main factors influence skin aging. The metabolism slows down with age, which results in decreasing amounts of cell energy in the fibroblasts – cells that produce collagen and elastin. The body's ability to supply fibroblast cells with the nutrients they need also decreases, resulting in lower collagen and elastin production – substances that the body needs for youthful, taut skin.

#### Skin rejuvenation utilizing specialized light spectra

The BEAUTY ANGEL uses red light energy (non-UV) wavelengths in the 600–700 nm range to activate the body's own Photo Rejuvenation process to reduce the appearance of fine lines and wrinkles, firm the skin and improve the body's overall appearance.

The skin's permeability also increases, improving the effect of skin care products and allowing active ingredients to penetrate deeper.

Red light energy is one of the few ways to gently and effectively reduce the signs of aging and is the ideal choice for anybody who is looking for a natural, noninvasive way to improve the condition of their skin.