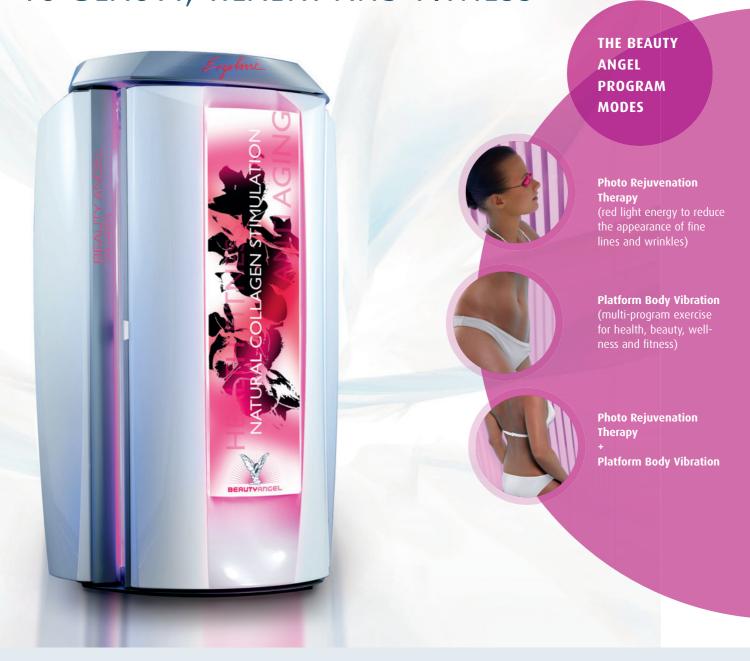

# **BEAUTY ANGEL:** THE HOLISTIC APPROACH TO BEAUTY, HEALTH AND FITNESS

#### **CLIENTS HAVE A SELECTION OF FOUR PROGRAM MODES:**

#### PROGRAM 1

Wellness (low frequency) – loosens and relaxes muscles

This program improves flexibility and enhances well-being with gentle movements at low vibration frequency.

Duration: 10 minutes

- > Relieves tension and relaxes muscles
- > Improves muscle tone
- > Helps restore muscle performance

#### PROGRAM 2

Entry level vibration therapy (medium frequency interval) – body fitness for beginners

This program is ideal for beginners and gradually improves fitness with powerful movements at medium frequency.

#### PROGRAM 3

Intense vibration therapy (high frequency interval) – body fitness for advanced training

This program is excellent for sports enthusiasts and serves to strengthen muscles with powerful movements at high frequency.

#### PROGRAM 4

Beauty (mixed frequency) – improves skin appearance

This program reduces the appearance of cellulite and refines the skin's smoothness with gentle movement at alternating frequency.

Duration: 10 minutes